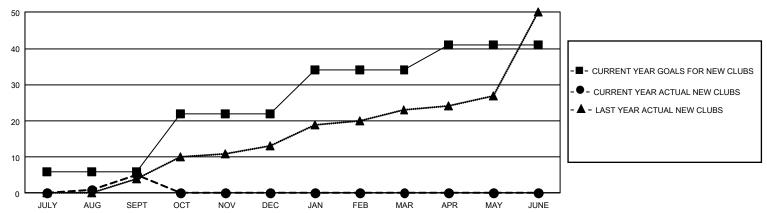

## GOALS AND ACTUAL NEW CLUBS CUMULATIVE

## GMT Constitutional Area 3, Group B

REPORT DOES NOT INCLUDE CLUBS IN UNDISTRICTED AREAS.

| Clubs         |               |             |               | Members               |                        |                         |                                                    |  |
|---------------|---------------|-------------|---------------|-----------------------|------------------------|-------------------------|----------------------------------------------------|--|
|               | RESULTS FOR   | R 2020-2021 |               | RESULTS FOR 2020-2021 |                        |                         |                                                    |  |
| QUARTER       | NEW CLUB GOAL | NEW CLUBS   | DROPPED CLUBS | QUARTER MEME          | BER GROWTH NET<br>GOAL | MEMBER GROWTH<br>ACTUAL | DROPPED<br>MEMBERS ACTUAL<br>(including transfers) |  |
| JULY/AUG/SEPT | 18            | 5           | 3             | JULY/AUG/SEPT         | 316                    | 783                     | 475                                                |  |
| OCT/NOV/DEC   | 48            | 0           | 0             | OCT/NOV/DEC           | 393                    | 0                       | 0                                                  |  |
| JAN/FEB/MAR   | 36            | 0           | 0             | JAN/FEB/MAR           | 419                    | 0                       | 0                                                  |  |
| APR/MAY/JUNE  | 21            | 0           | 0             | APR/MAY/JUNE          | 342                    | 0                       | 0                                                  |  |