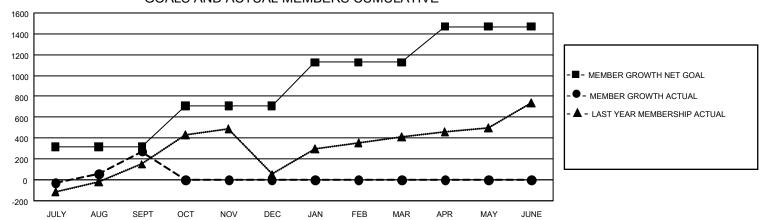

## GOALS AND ACTUAL MEMBERS CUMULATIVE

| DROPPED CLUBS: 3 |     | 195 CLUBS OF 744 ADDED 1 OR MORE<br>NEW MEMBERS | GENDER DISTRIBUTION             |                 |       |
|------------------|-----|-------------------------------------------------|---------------------------------|-----------------|-------|
|                  |     | NEW MEMBERS                                     | MALE 10,430 (47.38              |                 |       |
|                  |     |                                                 | FEMALE                          | 11,585 (52.62%) |       |
| DROPPED MEMBERS  |     |                                                 |                                 |                 |       |
| DECEASED         | 54  | CLICK HERE FOR CUMULATIVE                       | TOTAL FAMILY UNIT MEMBERS       |                 | 6,306 |
| CLUB CANCELLED 0 |     | MEMBERSHIP DATA                                 |                                 |                 | 0.004 |
| OTHER            | 421 |                                                 | FAMILY MEMBERS PAYING HALF DUES |                 | 3,681 |
| TOTAL            | 475 |                                                 |                                 |                 |       |

## GMT Constitutional Area 3, Group B

REPORT DOES NOT INCLUDE CLUBS IN UNDISTRICTED AREAS.

| Clubs         |               |             |               | Members               |                        |                         |                                                    |  |
|---------------|---------------|-------------|---------------|-----------------------|------------------------|-------------------------|----------------------------------------------------|--|
|               | RESULTS FOR   | R 2020-2021 |               | RESULTS FOR 2020-2021 |                        |                         |                                                    |  |
| QUARTER       | NEW CLUB GOAL | NEW CLUBS   | DROPPED CLUBS | QUARTER MEME          | BER GROWTH NET<br>GOAL | MEMBER GROWTH<br>ACTUAL | DROPPED<br>MEMBERS ACTUAL<br>(including transfers) |  |
| JULY/AUG/SEPT | 18            | 5           | 3             | JULY/AUG/SEPT         | 316                    | 783                     | 475                                                |  |
| OCT/NOV/DEC   | 48            | 0           | 0             | OCT/NOV/DEC           | 393                    | 0                       | 0                                                  |  |
| JAN/FEB/MAR   | 36            | 0           | 0             | JAN/FEB/MAR           | 419                    | 0                       | 0                                                  |  |
| APR/MAY/JUNE  | 21            | 0           | 0             | APR/MAY/JUNE          | 342                    | 0                       | 0                                                  |  |